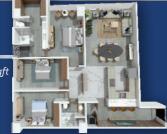

# Type A

- 190.7m2/2,052 sqft 4 Bedrooms
- 3.5 Bathrooms
- \*\* LOCK OFF

Туре В

- 55.8/600 sq. Ft 1 Bedroom
- 1.5 Bathrooms