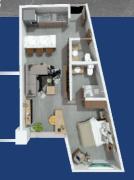

# Type A

- 190.7m2/2,052 sqft 4 Bedrooms
- 3.5 Bathrooms
- \*\* LOCK OFF

Туре В

- 55.8/600 sq. Ft 1 Bedroom
- 1.5 Bathrooms