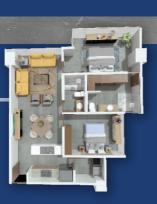

# Type D

- 123.4 m2/1,328 sqft 2 Bedrooms
- 2.5 Bathrooms

## Type E

AVAILABLE FROM FLOORS 2-5

140.7 m2/1,514 sqft 2 Bedrooms

2.5 Bath