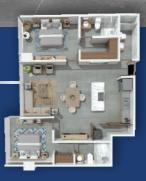

# Type D

- 123.4 m2/1,328 sqft 2 Bedrooms
- 2.5 Bathrooms

## Type E

AVAILABLE FROM FLOORS 2-5

140.7 m2/1,514 sqft 2 Bedrooms

2.5 Bath