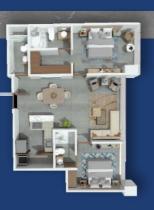

# Type G

AVAILABLE FROM FLOORS 2-5

94.6 m2/1,017 sqft

2 Bedrooms

2 Bathrooms

## Type F

99.7 m2/1,073 sqft 2 Bedrooms 2 Bathrooms

Flamingos Paradise is a new chapter in residential sophistication, where the idea of a well-lived life is transformed. Perfection is reserved for those who join us on this journey.