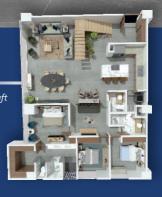

# Type A

- 190.7m2/2,052 sqft 4 Bedrooms
- 3.5 Bathrooms
- \*\* LOCK OFF

Туре В

- 55.8/600 sq. Ft 1 Bedroom
- 1.5 Bathrooms