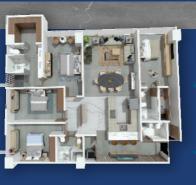

#### THE RESIDENCES

Choose from a variety of floor plans

# Type A

- 190.7m2/2,052 sqft 4 Bedrooms
- 3.5 Bathrooms
- \*\* LOCK OFF

Туре В

- 55.8/600 sq. Ft 1 Bedroom
- 1.5 Bathrooms