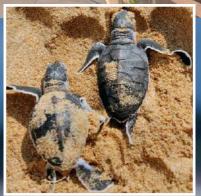

Flamingos Beach stretches 8-miles in length and is the longest and

widest walkable beach on the coast of Banderas Bay.

Year round, gorgeous Flamingos Beach enjoys sparkling sunshine and water conditions that are perfect for swimming, boogie boarding, wind surfing, bananaboat rides, Jet Skis, Hobbie Cats, kayaking and parasailing and you are welcome to release baby turtles on the beach.