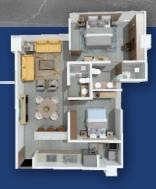

# Type G

AVAILABLE FROM FLOORS 2-5

94.6 m2/1,017 sqft

2 Bedrooms

2 Bathrooms

## Type F

99.7 m2/1,073 sqft 2 Bedrooms 2 Bathrooms

Flamingos Paradise is a new chapter in residential sophistication, where the idea of a well-lived life is transformed. Perfection is reserved for those who join us on this journey.